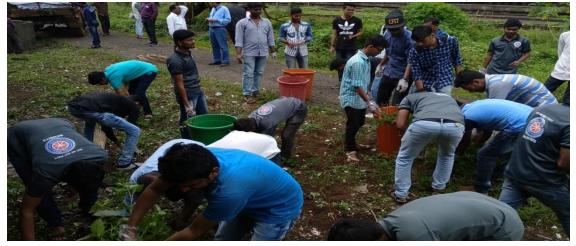

# Event Details:

- > Activity: Cleaning Drive Under "Swachhata Pakhwada".
- > **Date:** 04<sup>th</sup> Octomber 2022.
- > Time: 09:30 AM
- > Venue: Group Gram Panchyat Bhambarde, Taluka- Maval, Dist- Pune

# Report

Title of Program: Cleaning Drive Under "Swachhata Pakhwada.

Date: 04<sup>th</sup> Octomber 2022.

Time: 10:30 AM.

Venue: Group Gram Panchyat Bhambarde, Taluka- Maval, Dist- Pune

**Brief Details of Activity:** The Swachhata Pakhwada campaign is a governmentled initiative aimed at fostering a culture of cleanliness and hygiene in our communities. Cleaning drive activity supporting Swachchta Pakhawada conducted unde birth anniversary of father of the nation Mahatma gandhi was organized on 04<sup>th</sup> Oct. 2022 by NSS team of NBNCOCS at College Campus & nearest places around Lonavala.

Participation: 60 NSS volunteers were participated in this activity.

vawant Desai Principal

Sinhgad Technical Education Society's  $_{(\!\!R\!)}$ 

**NIVRUTTI BABAJI NAVALE COLLEGE OF COMMERCE & SCIENCE** 

CLEANING DRIVE PHOTO'S ACTIVITY: CLEANING DRIVE UNDER "SWACHHATA PAKHWADA". DATE: 04<sup>TH</sup> OCTOMBER 2022. VENUE: GROUP GRAM PANCHYAT BHAMBARDE, TALUKA- MAVAL, DIST- PUNE

ACTIVITY: CLEANING DRIVE UNDER "SWACHHATA PAKHWADA